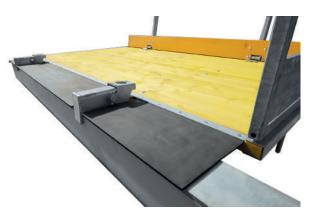

### **Concreting platform**

A major benefit of the Tobler TOP concreting platform is that it is set up on the wall formwork from above, secures itself, and is then supported high up on the wall formwork by means of folding scaffolding brackets.

The carefully matched support for the concreting platform and the wall formwork ensures continuous work, with no conflicts with anchor holes or props.

| Article no. | Length | Width  | Weight | Max. load             |
|-------------|--------|--------|--------|-----------------------|
| 84-Z-220235 | 235 cm | 120 cm | 143 kg | 200 kg/m <sup>2</sup> |

### **Integrated dirt protection**

The integrated rubber lip prevents concrete from getting between the concreting platform and the formwork. This prevents the need for cleaning.