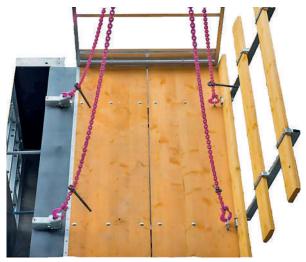

### **Anti-fall protection**

The Tobler TOP concreting platform provides maximum safety during movement owing to its integrated anti-fall protection.

When set down by a crane, the platform secures itself automatically.

### **Integrated transport safety**

The mechanism of the folded scaffolding brackets is a simple yet ingenious solution that locks the platforms during transport.

This integrated safety helps you save valuable time, and improves safety.