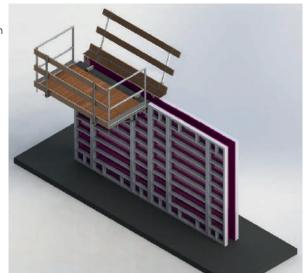

### **Concreting platform**

A major benefit of the Tobler TOP concreting platform is that it is set up on the wall formwork from above, secures itself, and is then supported high up on the wall formwork by means of folding scaffolding brackets.

# Corner and levelling platforms

Like our standard concreting platforms, our corner and levelling platforms are also equipped with guardrails having a folding mechanism.

They also come with an integrated edge protection to ensure durability and improve reliability.

### Outer corner platform

Functional integration with the edge protection that is integrated into the brackets contributes to the long service life of Tobler TOP outer corner platforms.

The guardrails with folding mechanism are of the highest quality, making them a safe and reliable investment.