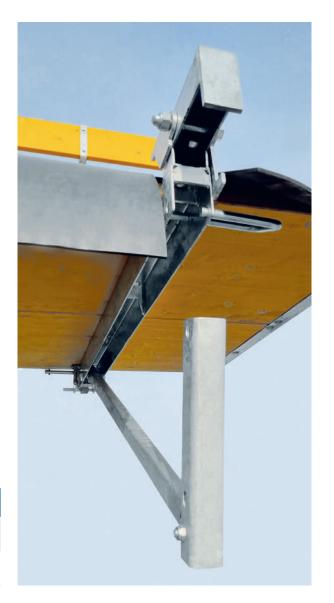

### **Concreting platform**

A major benefit of the Tobler TOP concreting platform is that it is set up on the wall formwork from above, secures itself, and is then supported high up on the wall formwork by means of folding scaffolding brackets.

The carefully matched support for the concreting platform and the wall formwork ensures continuous work, with no conflicts with anchor holes or props.

| Article no. | Length | Width  | Weight | Max. load             |
|-------------|--------|--------|--------|-----------------------|
| 84-Z-220235 | 235 cm | 120 cm | 143 kg | 200 kg/m <sup>2</sup> |

### **Anti-fall protection**

The Tobler TOP concreting platform provides maximum safety during movement owing to its integrated anti-fall protection.

When set down by a crane, the platform secures itself automatically.