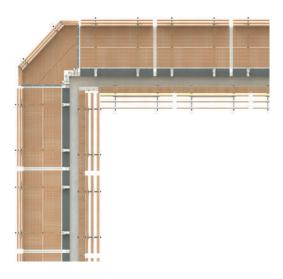

# Corner and levelling platforms

Like our standard concreting platforms, our corner and levelling platforms are also equipped with guardrails having a folding mechanism.

They also come with an integrated edge protection to ensure durability and improve reliability.

### Outer corner platform

Functional integration with the edge protection that is integrated into the brackets contributes to the long service life of Tobler TOP outer corner platforms.

The guardrails with folding mechanism are of the highest quality, making them a safe and reliable investment.