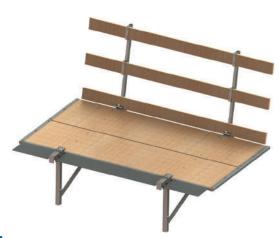

# Corner and levelling platforms

Like our standard concreting platforms, our corner and levelling platforms are also equipped with guardrails having a folding mechanism.

They also come with an integrated edge protection to ensure durability and improve reliability.

• Corner and levelling platform

| Article no. | Length | Width  | Weight | Max. load             |
|-------------|--------|--------|--------|-----------------------|
| 84-Z-221130 | 130 cm | 120 cm | 101 kg | 200 kg/m <sup>2</sup> |

### Outer corner platform

Functional integration with the edge protection that is integrated into the brackets contributes to the long service life of Tobler TOP outer corner platforms.

The guardrails with folding mechanism are of the highest quality, making them a safe and reliable investment.