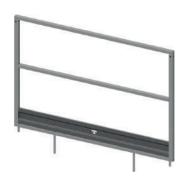

#### **Maximum safety**

The tried-and-tested Tobler Top system with concreting platform and opposing guardrail offers workers maximum protection and makes concreting clean and efficient.

Smooth working procedures allow you to achieve the highest possible work pace and adhere to deadlines.

### **Opposing guardrail**

The German Construction Work Ordinance BauAV 2022 stipulates that an opposing guardrail must be used at work heights of 2m and above.

Tobler TOP opposing guardrails offer three-way protection to people and materials and are suitable for use with various formwork systems.

• Opposing guardrail

| Article no. | Length | Width  | Weight  |
|-------------|--------|--------|---------|
| 84-Z-223235 | 235 cm | 120 cm | 32.5 kg |

Perform concrete work faster and safer.