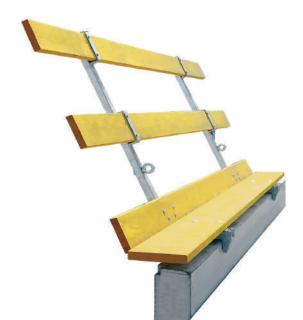

#### **Maximum safety**

The tried-and-tested Tobler Top system with concreting platform and opposing guardrail offers workers maximum protection and makes concreting clean and efficient.

Smooth working procedures allow you to achieve the highest possible work pace and adhere to deadlines.

### **Concreting platform**

A major benefit of the Tobler TOP concreting platform is that it is set up on the wall formwork from above, secures itself, and is then supported high up on the wall formwork by means of folding scaffolding brackets.

### **Opposing guardrail**

The German Construction Work Ordinance BauAV 2022 stipulates that an opposing guardrail must be used at work heights of 2m and above.

Tobler TOP opposing guardrails offer three-way protection to people and materials and are suitable for use with various formwork systems.

### **End panel**

The end panel is hooked directly into pre-drilled edge-protection elements, thus offering maximum protection against unintentional lateral falls.

End panels can be used universally.

| Article no. | Length | Max. load |
|-------------|--------|-----------|
| 84-Z-221120 | 120 cm | 200 kg/m² |