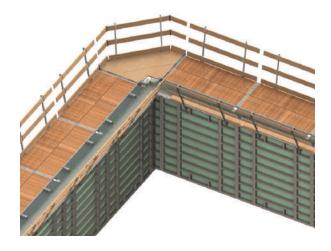

# Corner and levelling platforms

Like our standard concreting platforms, our corner and levelling platforms are also equipped with guardrails having a folding mechanism.

They also come with an integrated edge protection to ensure durability and improve reliability.

### Outer corner platform

Functional integration with the edge protection that is integrated into the brackets contributes to the long service life of Tobler TOP outer corner platforms.

The guardrails with folding mechanism are of the highest quality, making them a safe and reliable investment.