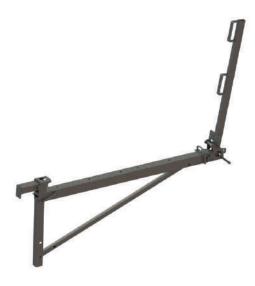

### Folding scaffolding bracket

All steel profiles are made of high-quality, hot-dip-galvanised S355 steel.

Quick, simple folding helps to save a large amount of transport volume.

• Folding scaffolding bracket

| Article no. | Designation                  | Length | Weight |
|-------------|------------------------------|--------|--------|
| 84-Z-350121 | Left scaffolding bracket     | 120 cm | 26kg   |
| 84-Z-350126 | Right scaffolding<br>bracket | 120 cm | 26kg   |

### **Integrated transport safety**

The mechanism of the folded scaffolding brackets is a simple yet ingenious solution that locks the platforms during transport.

This integrated safety helps you save valuable time, and improves safety.