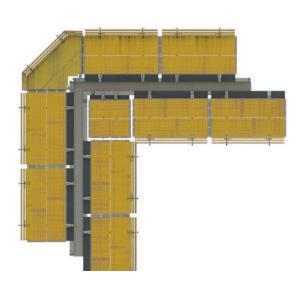

# Corner and levelling platforms

Like our standard concreting platforms, our corner and levelling platforms are also equipped with guardrails having a folding mechanism.

They also come with an integrated edge protection to ensure durability and improve reliability.

### Outer corner platform

Functional integration with the edge protection that is integrated into the brackets contributes to the long service life of Tobler TOP outer corner platforms.

The guardrails with folding mechanism are of the highest quality, making them a safe and reliable investment.