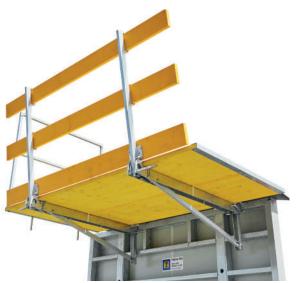

### **Concreting platform**

A major benefit of the Tobler TOP concreting platform is that it is set up on the wall formwork from above, secures itself, and is then supported high up on the wall formwork by means of folding scaffolding brackets.

The carefully matched support for the concreting platform and the wall formwork ensures continuous work, with no conflicts with anchor holes or props.

| Article no. | Length | Width  | Weight | Max. load             |
|-------------|--------|--------|--------|-----------------------|
| 84-Z-220235 | 235 cm | 120 cm | 143 kg | 200 kg/m <sup>2</sup> |

### Folding scaffolding bracket

All steel profiles are made of high-quality, hot-dip-galvanised S355 steel.

Quick, simple folding helps to save a large amount of transport volume.

• Folding scaffolding bracket

### **Integrated transport safety**

The mechanism of the folded scaffolding brackets is a simple yet ingenious solution that locks the platforms during transport.

This integrated safety helps you save valuable time, and improves safety.