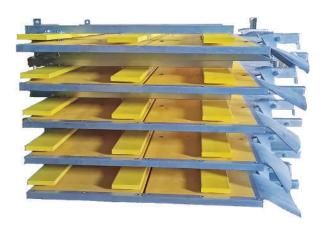

# Corner and levelling platforms

Like our standard concreting platforms, our corner and levelling platforms are also equipped with guardrails having a folding mechanism.

They also come with an integrated edge protection to ensure durability and improve reliability.

• Corner and levelling platform

| Article no. | Length | Width  | Weight | Max. load             |
|-------------|--------|--------|--------|-----------------------|
| 84-Z-221130 | 130 cm | 120 cm | 101 kg | 200 kg/m <sup>2</sup> |

### Outer corner platform

Functional integration with the edge protection that is integrated into the brackets contributes to the long service life of Tobler TOP outer corner platforms.

The guardrails with folding mechanism are of the highest quality, making them a safe and reliable investment.