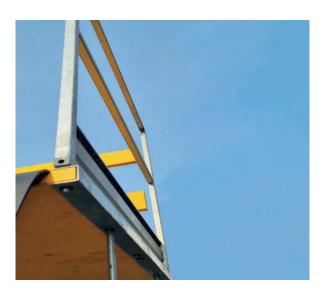

### **Opposing guardrail**

The German Construction Work Ordinance BauAV 2022 stipulates that an opposing guardrail must be used at work heights of 2m and above.

Tobler TOP opposing guardrails offer three-way protection to people and materials and are suitable for use with various formwork systems.

• Opposing guardrail

| Article no. | Length | Width  | Weight  |
|-------------|--------|--------|---------|
| 84-Z-223235 | 235 cm | 120 cm | 32.5 kg |

Perform concrete work faster and safer.