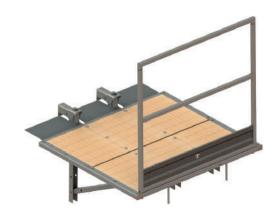

# Corner and levelling platforms

Like our standard concreting platforms, our corner and levelling platforms are also equipped with guardrails having a folding mechanism.

They also come with an integrated edge protection to ensure durability and improve reliability.

### Outer corner platform

Functional integration with the edge protection that is integrated into the brackets contributes to the long service life of Tobler TOP outer corner platforms.

The guardrails with folding mechanism are of the highest quality, making them a safe and reliable investment.

#### • Levelling platform

| Article no. | Length | Max. load             |
|-------------|--------|-----------------------|
| 84-Z-222235 | 120 cm | 200 kg/m <sup>2</sup> |

360° expertise for formwork.