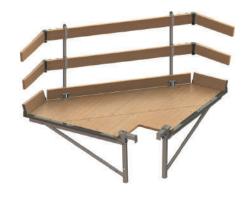

### **Concreting platform**

A major benefit of the Tobler TOP concreting platform is that it is set up on the wall formwork from above, secures itself, and is then supported high up on the wall formwork by means of folding scaffolding brackets.

### **Opposing guardrail**

The German Construction Work Ordinance BauAV 2022 stipulates that an opposing guardrail must be used at work heights of 2m and above.

Tobler TOP opposing guardrails offer three-way protection to people and materials and are suitable for use with various formwork systems.

# Corner and levelling platforms

Like our standard concreting platforms, our corner and levelling platforms are also equipped with guardrails having a folding mechanism.

They also come with an integrated edge protection to ensure durability and improve reliability.