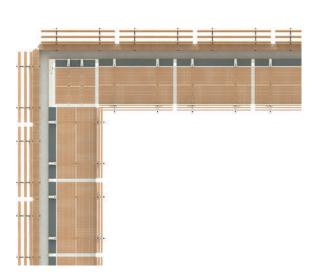

### **Concreting platform**

A major benefit of the Tobler TOP concreting platform is that it is set up on the wall formwork from above, secures itself, and is then supported high up on the wall formwork by means of folding scaffolding brackets.

The carefully matched support for the concreting platform and the wall formwork ensures continuous work, with no conflicts with anchor holes or props.

| Article no. | Length | Width  | Weight | Max. load             |
|-------------|--------|--------|--------|-----------------------|
| 84-Z-220235 | 235 cm | 120 cm | 143 kg | 200 kg/m <sup>2</sup> |

### **Opposing guardrail**

The German Construction Work Ordinance BauAV 2022 stipulates that an opposing guardrail must be used at work heights of 2m and above.

Tobler TOP opposing guardrails offer three-way protection to people and materials and are suitable for use with various formwork systems.