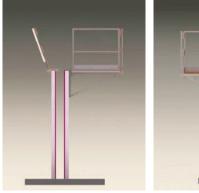

### **Anti-fall protection**

The Tobler TOP concreting platform provides maximum safety during movement owing to its integrated anti-fall protection.

When set down by a crane, the platform secures itself automatically.

### **Integrated transport safety**

The mechanism of the folded scaffolding brackets is a simple yet ingenious solution that locks the platforms during transport.

This integrated safety helps you save valuable time, and improves safety.