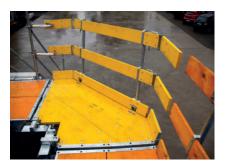

#### **Maximum safety**

The tried-and-tested Tobler Top system with concreting platform and opposing guardrail offers workers maximum protection and makes concreting clean and efficient.

Smooth working procedures allow you to achieve the highest possible work pace and adhere to deadlines.

#### Maximum work speed

The super-fast insertion method with «click-clack effect» allows you to set up the platform in the shortest time possible.

The unique and extremely reliable anti-fall protection allows you to combine safety and speed and achieve maximum efficiency.

### **Opposing guardrail**

The German Construction Work Ordinance BauAV 2022 stipulates that an opposing guardrail must be used at work heights of 2m and above.

Tobler TOP opposing guardrails offer three-way protection to people and materials and are suitable for use with various formwork systems.