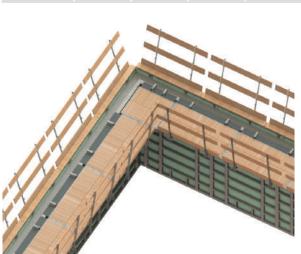

#### **Maximum safety**

The tried-and-tested Tobler Top system with concreting platform and opposing guardrail offers workers maximum protection and makes concreting clean and efficient.

Smooth working procedures allow you to achieve the highest possible work pace and adhere to deadlines.

# Structural benefits of the Tobler Top concreting platform with opposing guardrail:

- Assembled and disassembled in seconds
- Strong and durable
- Reliable anti-fall protection
- 3-way safety
- Integrated dirt protection
- No need to clean the formwork
- Optimal support and anchoring
- Universal face seal
- Space-saving storage

### **Concreting platform**

A major benefit of the Tobler TOP concreting platform is that it is set up on the wall formwork from above, secures itself, and is then supported high up on the wall formwork by means of folding scaffolding brackets.

### **Opposing guardrail**

The German Construction Work Ordinance BauAV 2022 stipulates that an opposing guardrail must be used at work heights of 2m and above.

Tobler TOP opposing guardrails offer three-way protection to people and materials and are suitable for use with various formwork systems.