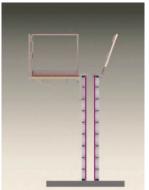

### **Anti-fall protection**

The Tobler TOP concreting platform provides maximum safety during movement owing to its integrated anti-fall protection.

When set down by a crane, the platform secures itself automatically.

### **Integrated transport safety**

The mechanism of the folded scaffolding brackets is a simple yet ingenious solution that locks the platforms during transport.

This integrated safety helps you save valuable time, and improves safety.