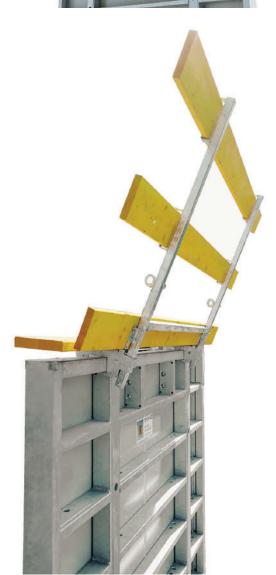

#### **Maximum safety**

The tried-and-tested Tobler Top system with concreting platform and opposing guardrail offers workers maximum protection and makes concreting clean and efficient.

Smooth working procedures allow you to achieve the highest possible work pace and adhere to deadlines.

### **Concreting platform**

A major benefit of the Tobler TOP concreting platform is that it is set up on the wall formwork from above, secures itself, and is then supported high up on the wall formwork by means of folding scaffolding brackets.

### **Opposing guardrail**

The German Construction Work Ordinance BauAV 2022 stipulates that an opposing guardrail must be used at work heights of 2m and above.

Tobler TOP opposing guardrails offer three-way protection to people and materials and are suitable for use with various formwork systems.

### **Anti-fall protection**

The Tobler TOP concreting platform provides maximum safety during movement owing to its integrated anti-fall protection.

When set down by a crane, the platform secures itself automatically.