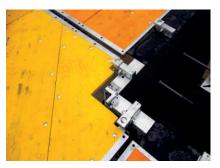

### Folding scaffolding bracket

All steel profiles are made of high-quality, hot-dip-galvanised S355 steel.

Quick, simple folding helps to save a large amount of transport volume.

• Folding scaffolding bracket

### **Integrated transport safety**

The mechanism of the folded scaffolding brackets is a simple yet ingenious solution that locks the platforms during transport.

This integrated safety helps you save valuable time, and improves safety.