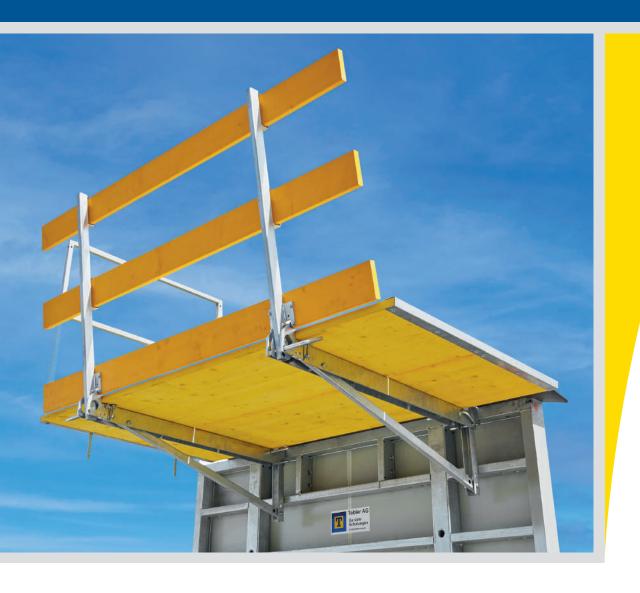

#### Maximum safety and speed

#### **Maximum safety**

The tried-and-tested Tobler Top system with concreting platform and opposing guardrail offers workers maximum protection and makes concreting clean and efficient.

Smooth working procedures allow you to achieve the highest possible work pace and adhere to deadlines.

#### Maximum work speed

The super-fast insertion method with «click-clack effect» allows you to set up the platform in the shortest time possible.

The unique and extremely reliable anti-fall protection allows you to combine safety and speed and achieve maximum efficiency.

# Structural benefits of the Tobler Top concreting platform with opposing guardrail:

- Assembled and disassembled in seconds
- Strong and durable
- Reliable anti-fall protection
- 3-way safety
- Integrated dirt protection
- No need to clean the formwork
- Optimal support and anchoring
- Universal face seal
- Space-saving storage

### **Concreting platform**

A major benefit of the Tobler TOP concreting platform is that it is set up on the wall formwork from above, secures itself, and is then supported high up on the wall formwork by means of folding scaffolding brackets.

### **Opposing guardrail**

The German Construction Work Ordinance BauAV 2022 stipulates that an opposing guardrail must be used at work heights of 2m and above.

Tobler TOP opposing guardrails offer three-way protection to people and materials and are suitable for use with various formwork systems.